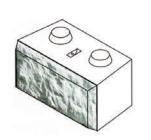

## Full Block with Straight Sides

 Size
 27 x 48 x 24

 Weight
 2474 lbs

 Coverage
 8 ft²

**Half Block with Straight Sides** 

(Also available with tapered sides