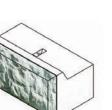

# Recess Top Block with Straight Sides (Also available with tapered sides)

 Size
 27 x 48 x 24 (18)

 Weight
 1915 lbs

 Coverage
 8 ft²