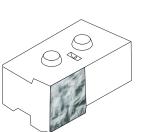

### Full Block with Taper (Also available in recess)

 Size
 27 x 48 (42) x 24

 Weight
 2330 lbs

 Coverage
 8 ft²