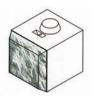

# **Size** 27 x 24 x 24 **Weight** 1237 lbs

Coverage 4 ft<sup>2</sup>

or recess)