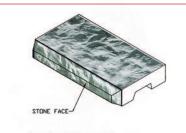

y a professional engineer. We are happy to assist your engineer with more detailed design and engineering specifications.



**Specifications** All **CANROK** retaining walls should be designed by a professional engineer. We are happy to assist your engineer with more detailed design and engineering specifications.



**Specifications** All **CANROK** retaining walls should be designed by a professional engineer. We are happy to assist your engineer with more detailed design and engineering specifications.



## Full Block with Straight Sides

 Size
 27 x 48 x 24

 Weight
 2474 lbs

 Coverage
 8 ft²

**Half Block with Straight Sides** 

(Also available with tapered sides



### Full Block with Taper (Also available in recess)

 Size
 27 x 48 (42) x 24

 Weight
 2330 lbs

 Coverage
 8 ft²



#### **Textured Cap**

 Size
 27 x 8 x 48

 Weight
 845 lbs

 Coverage
 2.7 ft²



# **Size** 27 x 24 x 24 **Weight** 1237 lbs

Coverage 4 ft<sup>2</sup>

or recess)



# Recess Top Block with Straight Sides (Also available with tapered sides)

 Size
 27 x 48 x 24 (18)

 Weight
 1915 lbs

 Coverage
 8 ft²



### Left and Right Corner (Also available in recess)

 Size
 27 x 51 x 24

 Weight
 2717 lbs

 Coverage
 12 ft²



### Inside Corner Block (Also available in recess)

 Size
 27 x 48 x 24

 Weight
 2288 lbs

 Coverage
 3.42 ft²



### Key Block (Also available in recess)

 Size
 27 x 44 x 24

 Weight
 2258 lbs

 Coverage
 7.33 ft²



#### **Base Block**

 Size
 52 x 48 x 24

 Weight
 4400 lbs

 Coverage
 8 ft²



#### Flat Top Full Block with Straight Sides

 Size
 27 x 48 x 24

 Weig