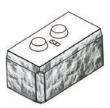

## Full Block with Straight Sides

 Size
 27 x 48 x 24

 Weight
 2474 lbs

 Coverage
 8 ft²

**Half Block with Straight Sides** 

(Also available with tapered sides