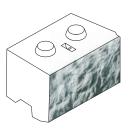

# Recess Top Block with Straight Sides (Also available with tapered sides)

 Size
 27 x 48 x 24 (18)

 Weight
 1915 lbs

 Coverage
 8 ft²