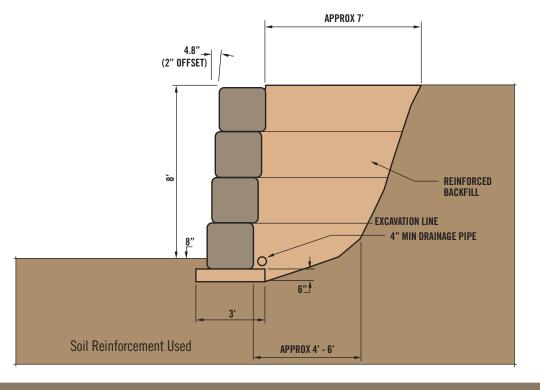

845 lbs

 Coverage
 2.7 ft²



# **Size** 27 x 24 x 24 **Weight** 1237 lbs

Coverage 4 ft<sup>2</sup>

or recess)



# Recess Top Block with Straight Sides (Also available with tapered sides)

 Size
 27 x 48 x 24 (18)

 Weight
 1915 lbs

 Coverage
 8 ft²



### Left and Right Corner (Also available in recess)

 Size
 27 x 51 x 24

 Weight
 2717 lbs

 Coverage
 12 ft²



### Inside Corner Block (Also available in recess)

 Size
 27 x 48 x 24

 Weight
 2288 lbs

 Coverage
 3.42 ft²



### Key Block (Also available in recess)

 Size
 27 x 44 x 24

 Weight
 2258 lbs

 Coverage
 7.33 ft²



#### **Base Block**

 Size
 52 x 48 x 24

 Weight
 4400 lbs

 Coverage
 8 ft²



#### Flat Top Full Block with Straight Sides

 Size
 27 x 48 x 24

 Weight
 2474 lbs

 Coverage
 8 ft²

# **Typical Wall**



www.canrok.ca www.canrok.ca