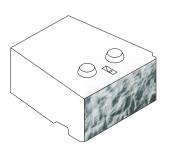

#### Flat Top Full Block with Straight Sides

 Size
 27 x 48 x 24

 Weight
 2474 lbs

 Coverage
 8 ft²